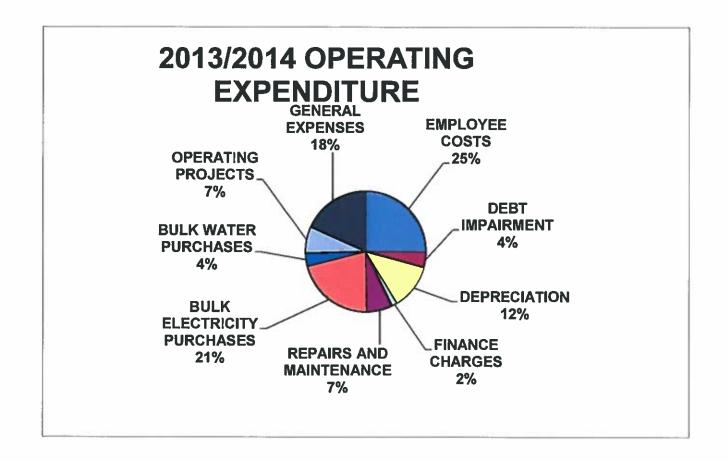

### NOTES TO THE ADJUSTED 2013/14 EXPENDITURE PER CATEGORY

Employee costs represent the largest cost of the Municipality and totals 25% of the total operating expenditure. Bulk Electricity at 21% represents the purchase of Electricity from Eskom. The Bulk Water purchases of 4% comprise the water purchases from Amatola Water. There has been focus on reducing purchases from Amatola Water in that there is a premium paid for purchased water and the institution has been able to adequately manage its own internal water reserves.

General Expenses contribute 18% of total operating expenditure. This will be a focus area by the institution in an attempt to comply with the request made by National Treasury and to reduce the impact on the cost base of the institution in an attempt to provide funding availability for the deficit.

Depreciation totals 12% of the total cost base for the institution. This represents the proportional funding requirements for the replacement of existing infrastructure assets.

The main contributor for Operating projects at 7% of the total cost base is the housing project top structure funded from the Human Settlement Development Grant.