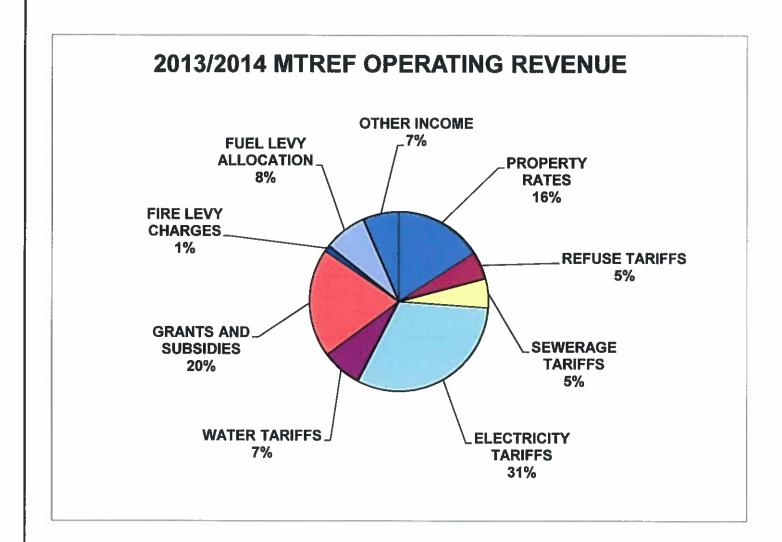

### NOTES TO THE ADJUSTED 2013/14 REVENUE PER SOURCE

In terms of service revenue, Electricity Tariffs continue to be the main contributor to the revenue of the Municipality by generating 31% of the total revenue. This is followed by water tariffs at 7%, sewerage and refuse tariffs at 5%.

The implementation of Supplementary Valuations continue to have a positive impact on the Property Rates revenue which totals 16% of the total Municipal revenue.

The Municipality continues to receive grants and subsidies totalling 20% of the total revenue. These funds are utilised to provide basic services to the residents who are less fortunate as well as contributing to the providing of capital infrastructure service delivery to areas where there is limited or no infrastructure in place.